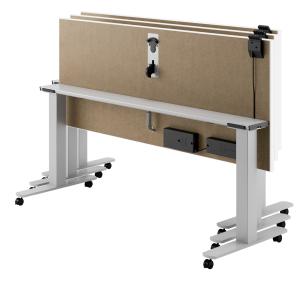

Veri delivers a mobile, flip-top solution with freedom to change its purpose based on the needs of the moment. Markerboard surfaces are available for note taking and presentation. Veri is the perfect option for ease of reconfiguration and where user control and ergonomic comfort is critical.