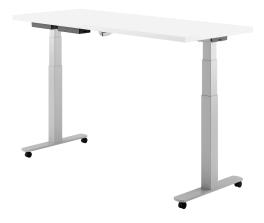

## veri

battery-powered height, mobile, flip-top nesting

The Veri battery-operated height adjustable nesting table is designed for ultimate flexibility in a classroom or work environment. With up to 2 months of battery power in everyday use, this rechargeable height option provides mobility and an overall height range from 25"-51".