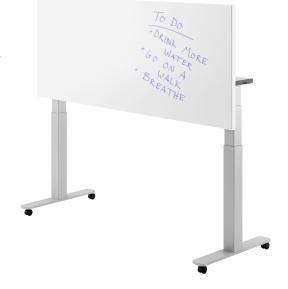

## veri

battery-powered height, mobile, flip-top nesting

The Veri battery-operated height adjustable nesting table is designed for ultimate flexibility in a classroom or work environment. With up to 2 months of battery power in everyday use, this rechargeable height option provides mobility and an overall height range from 25"-51".

Veri delivers a mobile, flip-top solution with freedom to change its purpose based on the needs of the moment. Markerboard surfaces are available for note taking and presentation. Veri is the perfect option for ease of reconfiguration and where user control and ergonomic comfort is critical.