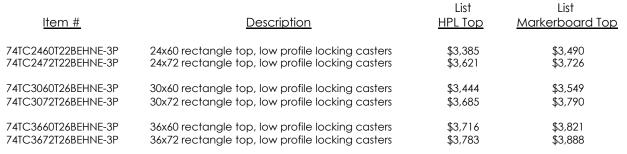

What size Veri works for you?

vertiGo Veri battery-powered height adjustable flip-top nesting table