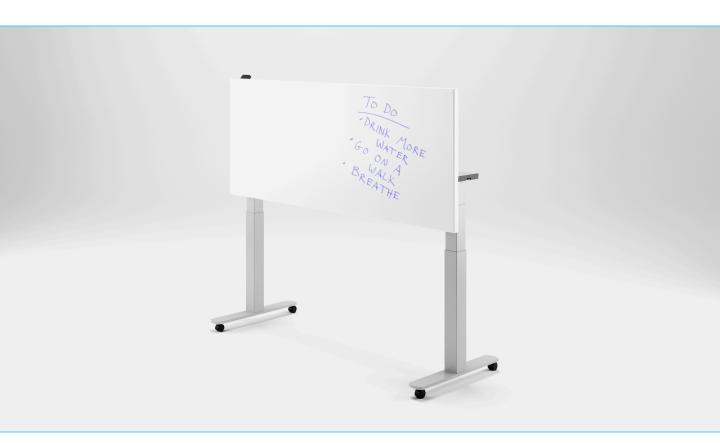

## veri

battery-powered height, mobile, flip-top nesting

The Veri battery-operated height adjustable nesting table is designed for ultimate flexibility in a classroom or work environment. With up to 2 months of battery power in everyday use, this rechargeable height option provides mobility and an overall height range from 25"-51".

Veri delivers a mobile, flip-top solution with freedom to change its purpose based on the needs of the moment. Markerboard surfaces are available for note taking and presentation. Veri is the perfect option for ease of reconfiguration and where user control and ergonomic comfort is critical.