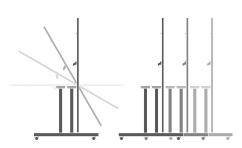

double T nesting

budget.

D-shaped

rectangle

Large tables can be tough to handle, but with our double T nesting mechanism they don't have to be. Many base styles are available to fit your look and your

Nesting tables © 2021 TableX, LLC Form # TXBR-NE-21