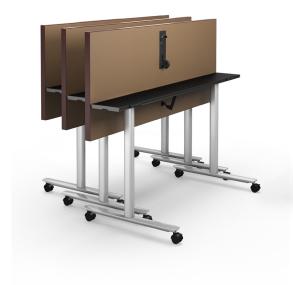

## 08TC2460T22NE-3P

Elite 24x60" rectangular tables with 22" T-bases, Villa Daisylink power units, and frosted acrylic modesty panels.

lam: Wilsonart 7965K-12 Walnut Heights 3P edge: 3018 Shark base: 37 Satin Silver