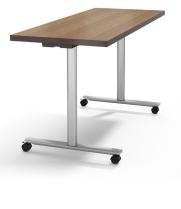

## 08TC2460T22NE-3P

Elite 24x60" rectangular tables with 22" T-bases, Villa Daisylink power units, and frosted acrylic modesty panels.

lam: Wilsonart 7965K-12 Walnut Heights 3P edge: 3018 Shark base: 37 Satin Silver