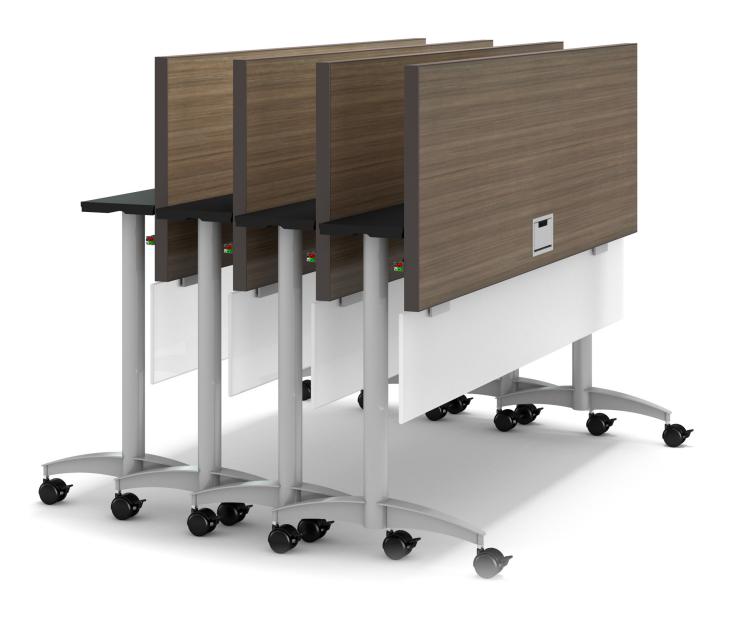

## 08TC2460T22NE-3P

Elite 24x60" rectangular tables with 22" T-bases, Villa Daisylink power units, and frosted acrylic modesty panels.

lam: Wilsonart 7965K-12 Walnut Heights 3P edge: 3018 Shark base: 37 Satin Silver