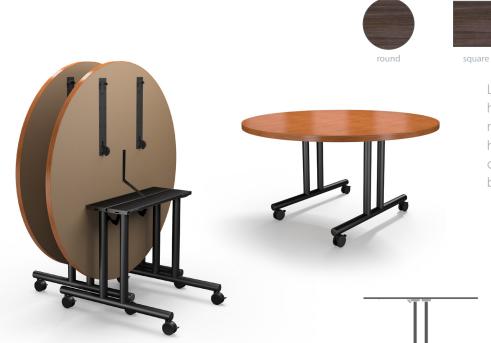

## 08TC2460T22NE-3P

Elite 24x60" rectangular tables with 22" T-bases, Villa Daisylink power units, and frosted acrylic modesty panels.

lam: Wilsonart 7965K-12 Walnut Heights 3P edge: 3018 Shark base: 37 Satin Silver