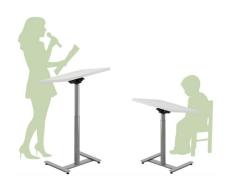

element - solo

Element Solo is designed for the individual with 17.5" of height adjustability, 15° ergonomic tilt and flip-top features, low profile locking or concealed casters. High pressure laminate or markerboard surfaces available for note taking and presentation. Solo is the perfect option for ease of reconfiguration and storage and where spacing is critical.

Design a Solo for your unique application.

| <u>ltem #</u>                                                                                                | <u>Description</u>                                                                                                                                           | HPL Top                                                                      | Markerboard Top |
|--------------------------------------------------------------------------------------------------------------|--------------------------------------------------------------------------------------------------------------------------------------------------------------|------------------------------------------------------------------------------|-----------------|
| Element SOLO -<br>33TC2430H1830-C<br>33TC2436H1830-C                                                         |                                                                                                                                                              | \$838<br>\$864                                                               | \$943<br>\$969  |
| <b>Element SOLO</b> - 33TC2430A1830                                                                          | <b>A-base with soft rectangle tops</b> 24x30 Fixed height A-base on glides                                                                                   | \$708                                                                        | \$813           |
| Element SOLO - A-base with soft trapezoid tops 33TZ2436A1830-LC 24x36 Fixed height A-base on locking casters |                                                                                                                                                              | \$956                                                                        | \$1,061         |
| + FT<br>+ FT-GT<br>+ BL<br>+ PS<br>+ CUP                                                                     | Flip Top option Flip top w/ 15° tilt lock option 17.5" Counter-balance height range adjustment Acrylic Pencil Stop for tilt lock option Slide-out Cup Holder | = \$219 list<br>= \$250 list<br>= \$590 list<br>= \$ 30 list<br>= \$ 60 list |                 |