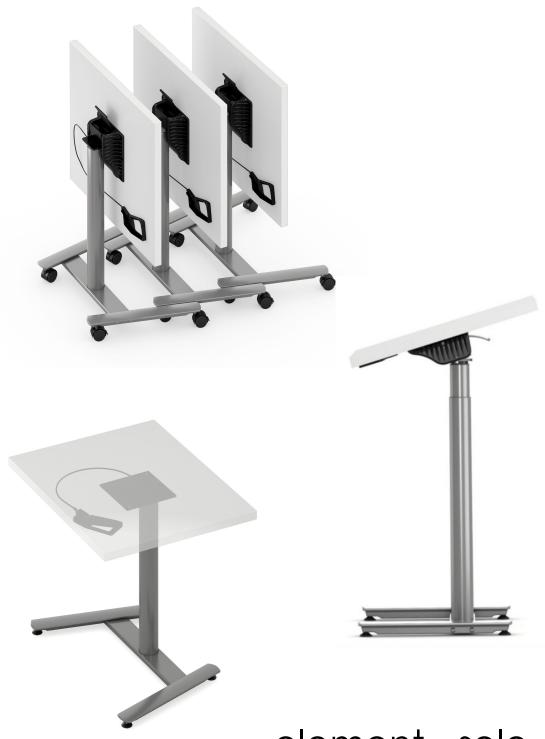

element - solo

Element Solo is designed for the individual with 17.5" of height adjustability, 15° ergonomic tilt and flip-top features, low profile locking or concealed casters. High pressure laminate or markerboard surfaces available for note taking and presentation. Solo is the perfect option for ease of reconfiguration and storage and where spacing is critical.

Design a Solo for your unique application.

| <u>ltem #</u>                                                                                                | <u>Description</u>                                                                                                                                           | HPL Top                                                                      | Markerboard Top |
|--------------------------------------------------------------------------------------------------------------|--------------------------------------------------------------------------------------------------------------------------------------------------------------|------------------------------------------------------------------------------|-----------------|
| Element SOLO -<br>33TC2430H1830-C<br>33TC2436H1830-C                                                         |                                                                                                                                                              | \$838<br>\$864                                                               | \$943<br>\$969  |
| <b>Element SOLO</b> - 33TC2430A1830                                                                          | <b>A-base with soft rectangle tops</b> 24x30 Fixed height A-base on glides                                                                                   | \$708                                                                        | \$813           |
| Element SOLO - A-base with soft trapezoid tops 33TZ2436A1830-LC 24x36 Fixed height A-base on locking casters |                                                                                                                                                              | \$956                                                                        | \$1,061         |
| + FT<br>+ FT-GT<br>+ BL<br>+ PS<br>+ CUP                                                                     | Flip Top option Flip top w/ 15° tilt lock option 17.5" Counter-balance height range adjustment Acrylic Pencil Stop for tilt lock option Slide-out Cup Holder | = \$219 list<br>= \$250 list<br>= \$590 list<br>= \$ 30 list<br>= \$ 60 list |                 |