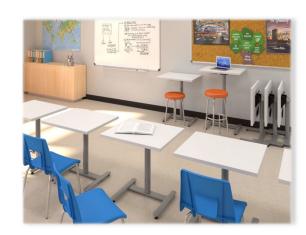

element - solo

Element Solo is designed for the individual with 17.5" of height adjustability, 15° ergonomic tilt and flip-top features, low profile locking or concealed casters. High pressure laminate or markerboard surfaces available for note taking and presentation. Solo is the perfect option for ease of reconfiguration and storage and where spacing is critical.