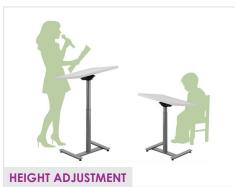

## uniquely practical

Element Solo is designed for the individual with 17.5" of height adjustability, 15° ergonomic tilt and flip-top features, and low-profile locking or concealed casters. High pressure laminate or markerboard surfaces available for note taking and presentation

- + BL 17.5" pneumatic height adjustment \$590 LIST
- + CUP Slide-out cup holder \$60 LIST
- + FT Flip-top option \$219 LIST

- + FT-GT Flip-top with 15° tilt lock option \$250 LIST
- + PS Acrylic pencil stop for tilt lock option \$30 LIST