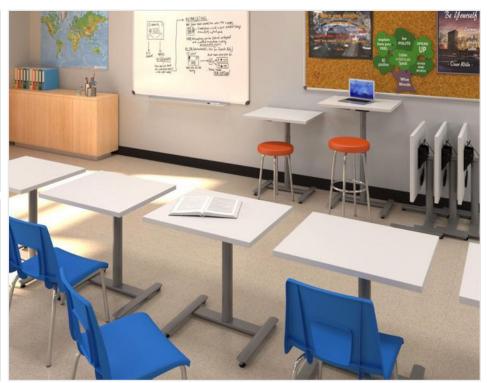

## uniquely practical

Element Solo is designed for the individual with 17.5" of height adjustability, 15° ergonomic tilt and flip-top features, and low-profile locking or concealed casters. High pressure laminate or markerboard surfaces available for note taking and presentation

Solo is the perfect option for ease of reconfiguration, storage, and maximizing space. **Design a Solo for your unique application!**