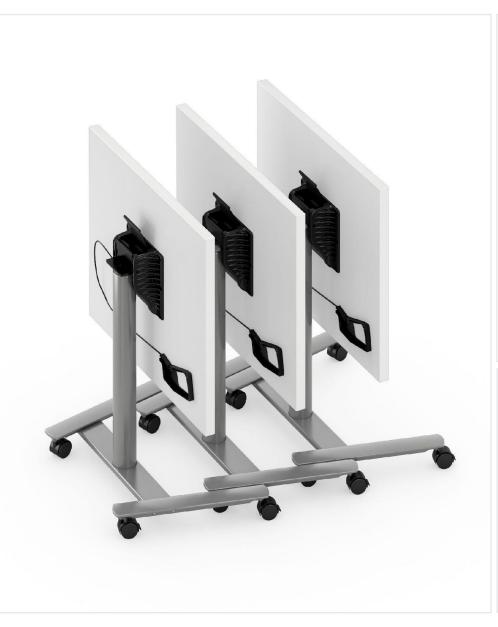

## uniquely practical

Element Solo is designed for the individual with 17.5" of height adjustability, 15° ergonomic tilt and flip-top features, and low-profile locking or concealed casters. High pressure laminate or markerboard surfaces available for note taking and presentation

Solo is the perfect option for ease of reconfiguration, storage, and maximizing space. **Design a Solo for your unique application!**