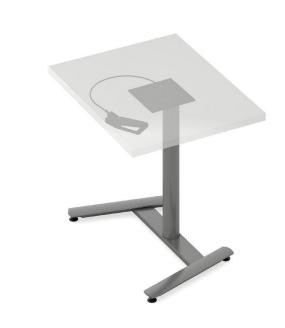

## uniquely practical

Element Solo is designed for the individual with 17.5" of height adjustability, 15° ergonomic tilt and flip-top features, and low-profile locking or concealed casters. High pressure laminate or markerboard surfaces available for note taking and presentation

## element solo

| Item #                                         | Description                                      | LIST<br>HPL Price | LIST<br>Markerboard Price |
|------------------------------------------------|--------------------------------------------------|-------------------|---------------------------|
| Element Solo - H-base with rectangle tops      |                                                  |                   |                           |
| 33TC2430H1830-CCG                              | 24x30 fixed height H-base with concealed casters | \$874             | \$979                     |
| 33TC2436H1830-CCG                              | 24x36 fixed height H-base with concealed casters | \$901             | \$1,006                   |
| Element Solo - A-base with rectangle tops      |                                                  |                   |                           |
| 33TC2430A1830                                  | 24x30 fixed height A-base on glides              | \$744             | \$849                     |
| Element Solo - A-base with soft trapezoid tops |                                                  |                   |                           |
| 33TZ2436A1830-LC1.5                            | 24x30 fixed height A-base on locking casters     | \$999             | \$1,104                   |