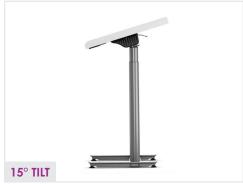

## uniquely practical

Element Solo is designed for the individual with 17.5" of height adjustability, 15° ergonomic tilt and flip-top features, and low-profile locking or concealed casters. High pressure laminate or markerboard surfaces available for note taking and presentation

- + BL 17.5" pneumatic height adjustment \$590 LIST
- + CUP Slide-out cup holder \$60 LIST
- + FT Flip-top option \$219 LIST

- + FT-GT Flip-top with 15° tilt lock option \$250 LIST
- + PS Acrylic pencil stop for tilt lock option \$30 LIST