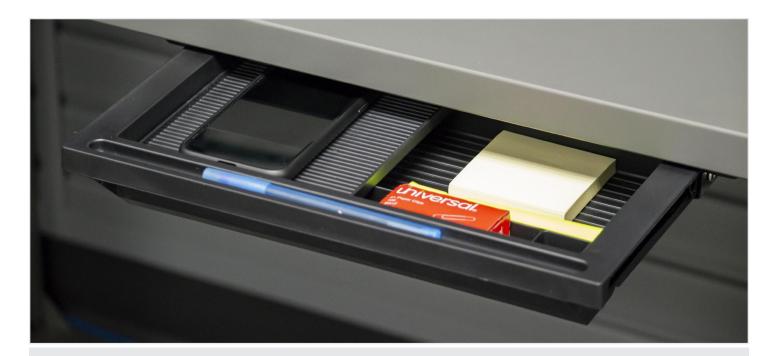

## A thin-profile, non-locking drawer with ball bearing slides designed to fit underneath work surfaces, especially height-adjustable tables.

The MINI drawer is only 8" in depth and features a tray that can slide across the drawer and can also be removed and placed on the work surface to hold accessories or personal items. The tray also allows for easy-access storage inside the drawer. Wire management slots on the backside of the MINI allow the user to place items such as their mobile phone inside and then draw the charging cord out the back.

- MINI drawer model #: -MD
- 13.6"w x 8"d x 2"h
- Page 227 of Accessories
  price list
- Color: Black
- \$104 list each