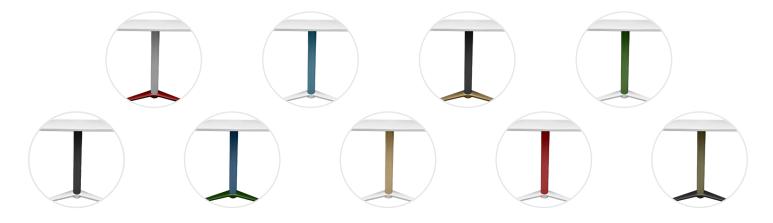

0  | \$927      |
|          | Nesting | 09TC2460RV24NE | Revel Rectangular Top with T-Bases, Nesting 24 x 60 | \$1,610    |
| 24 x 72  | Static  | 09TC2472RV24   | Revel Rectangular Top with T-Bases, Static 24 x 72  | \$977      |
|          | Nesting | 09TC2472RV24NE | Revel Rectangular Top with T-Bases, Nesting 24 x 72 | \$1,886    |
| 30 x 60  | Static  | 09TC3060RV24   | Revel Rectangular Top with T-Bases, Static 30 x 60  | \$979      |
|          | Nesting | 09TC3060RV24NE | Revel Rectangular Top with T-Bases, Nesting 30 x 60 | \$1,662    |
| 30 x 72  | Static  | 09TC3072RV24   | Revel Rectangular Top with T-Bases, Static 30 x 72  | \$1,035    |
|          | Nesting | 09TC3072RV24NE | Revel Rectangular Top with T-Bases, Nesting 30 x 72 | \$1,944    |





## base combination ideas: