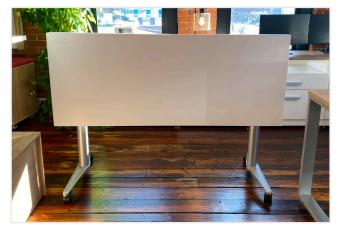

## personality + good looks!

The elegant appearance and design of our Revel series injects a bit of refinement into a workspace or classroom. Create additional interest within a space and tie in your brand by selecting multiple base finishes for a distinctive look with personality. 32 standard powder coat finishes available!

## revel

| Top Size |         | Product #      | Description                                         | LIST PRICE |
|----------|---------|----------------|-----------------------------------------------------|------------|
| 24 x 60  | Static  | 09TC2460RV24   | Revel Rectangular Top with T-Bases, Static 24 x 60  | \$927      |
|          | Nesting | 09TC2460RV24NE | Revel Rectangular Top with T-Bases, Nesting 24 x 60 | \$1,610    |
| 24 x 72  | Static  | 09TC2472RV24   | Revel Rectangular Top with T-Bases, Static 24 x 72  | \$977      |
|          | Nesting | 09TC2472RV24NE | Revel Rectangular Top with T-Bases, Nesting 24 x 72 | \$1,886    |
| 30 x 60  | Static  | 09TC3060RV24   | Revel Rectangular Top with T-Bases, Static 30 x 60  | \$979      |
|          | Nesting | 09TC3060RV24NE | Revel Rectangular Top with T-Bases, Nesting 30 x 60 | \$1,662    |
| 30 x 72  | Static  | 09TC3072RV24   | Revel Rectangular Top with T-Bases, Static 30 x 72  | \$1,035    |
|          | Nesting | 09TC3072RV24NE | Revel Rectangular Top with T-Bases, Nesting 30 x 72 | \$1,944    |