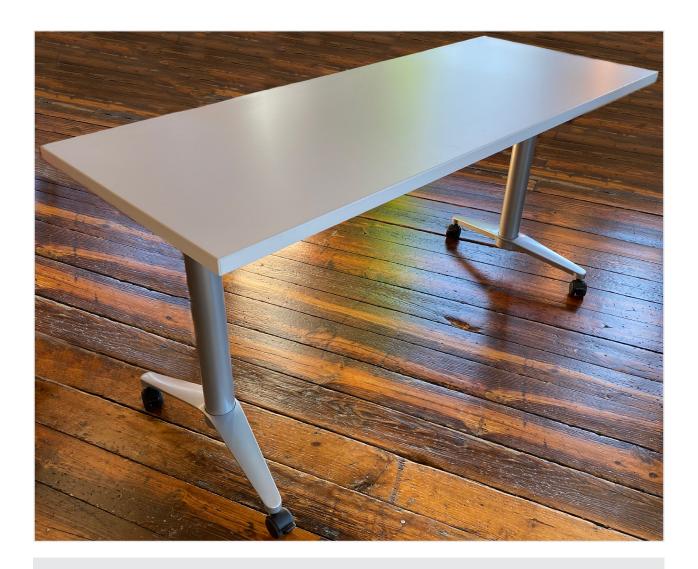

## personality + good looks!

The elegant appearance and design of our Revel series injects a bit of refinement into a workspace or classroom. Create additional interest within a space and tie in your brand by selecting multiple base finishes for a distinctive look with personality. 32 standard powder coat finishes available!

## revel

| Top Size |         | Product #      | Description                                         | LIST PRICE |
|----------|---------|----------------|-----------------------------------------------------|------------|
| 24 x 60  | Static  | 09TC2460RV24   | Revel Rectangular Top with T-Bases, Static 24 x 60  | \$927      |
|          | Nesting | 09TC2460RV24NE | Revel Rectangular Top with T-Bases, Nesting 24 x 60 | \$1,610    |
| 24 x 72  | Static  | 09TC2472RV24   | Revel Rectangular Top with T-Bases, Static 24 x 72  | \$977      |
|          | Nesting | 09TC2472RV24NE | Revel Rectangular Top with T-Bases, Nesting 24 x 72 | \$1,886    |
| 30 x 60  | Static  | 09TC3060RV24   | Revel Rectangular Top with T-Bases, Static 30 x 60  | \$979      |
|          | Nesting | 09TC3060RV24NE | Revel Rectangular Top with T-Bases, Nesting 30 x 60 | \$1,662    |
| 30 x 72  | Static  | 09TC3072RV24   | Revel Rectangular Top with T-Bases, Static 30 x 72  | \$1,035    |
|          | Nesting | 09TC3072RV24NE | Revel Rectangular Top with T-Bases, Nesting 30 x 72 | \$1,944    |