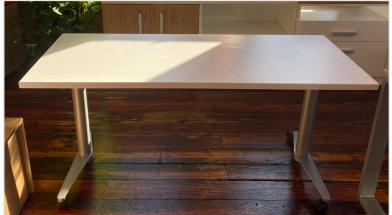

## personality + good looks!

The elegant appearance and design of our Revel series injects a bit of refinement into a workspace or classroom. Create additional interest within a space and tie in your brand by selecting multiple base finishes for a distinctive look with personality. 32 standard powder coat finishes available!

## revel

| Top Size |         | Product #      | Description                                         | LIST PRICE |
|----------|---------|----------------|-----------------------------------------------------|------------|
| 24 x 60  | Static  | 09TC2460RV24   | Revel Rectangular Top with T-Bases, Static 24 x 60  | \$927      |
|          | Nesting | 09TC2460RV24NE | Revel Rectangular Top with T-Bases, Nesting 24 x 60 | \$1,610    |
| 24 x 72  | Static  | 09TC2472RV24   | Revel Rectangular Top with T-Bases, Static 24 x 72  | \$977      |
|          | Nesting | 09TC2472RV24NE | Revel Rectangular Top with T-Bases, Nesting 24 x 72 | \$1,886    |
| 30 x 60  | Static  | 09TC3060RV24   | Revel Rectangular Top with T-Bases, Static 30 x 60  | \$979      |
|          | Nesting | 09TC3060RV24NE | Revel Rectangular Top with T-Bases, Nesting 30 x 60 | \$1,662    |
| 30 x 72  | Static  | 09TC3072RV24   | Revel Rectangular Top with T-Bases, Static 30 x 72  | \$1,035    |
|          | Nesting | 09TC3072RV24NE | Revel Rectangular Top with T-Bases, Nesting 30 x 72 | \$1,944    |