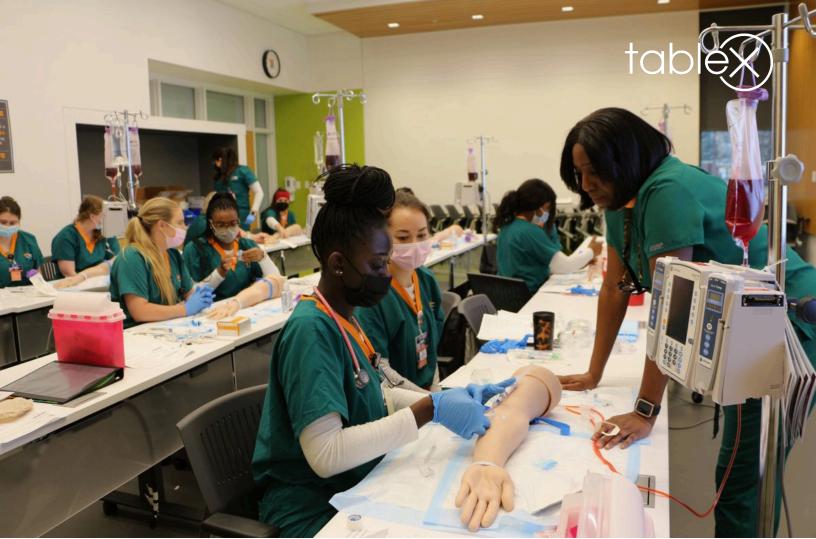

## **MEMPHIS**, TN

- VertiGO crank-height nesting with surface power
- 170 tables with heavy-duty locking casters
- 24"d x 60"w
- Villa series daisy-chain surface power units with flex jumpers
- 29"h 44"h crank-height adjustability
- Flip-top nesting with acrylic modesty panels
- Order was delivered within 5 weeks

## WHY TABLEX?

This medical school had **very specific requirements** regarding mobility, height adjustability, flip-top nesting, daisy-chain power, plus a hinged acrylic modesty panel. TableX was the **ONLY manufacturer** that could **'check all the boxes'** and provide a price **within budget**.