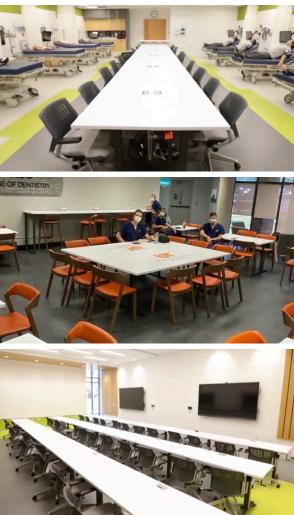

## **MEMPHIS**, TN

- VertiGO crank-height nesting with surface power
- 170 tables with heavy-duty locking casters
- 24"d x 60"w
- Villa series daisy-chain surface power units with flex jumpers
- 29"h 44"h crank-height adjustability
- Flip-top nesting with acrylic modesty panels
- Order was delivered within 5 weeks

## WHY TABLEX?

This medical school had **very specific requirements** regarding mobility, height adjustability, flip-top nesting, daisy-chain power, plus a hinged acrylic modesty panel. TableX was the **ONLY manufacturer** that could **'check all the boxes'** and provide a price **within budget**.