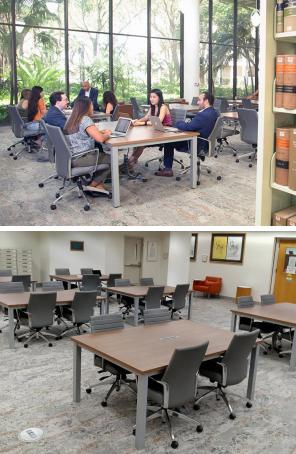

## LAW SCHOOL LIBRARY

🛇 MIAMI, FL

- Justice series worktables with surface power
- 48"d x 72"w
- Walnut Heights HPL with matching 3mm edge
- Cove series six (6) receptacle surface power units
- Full frame base structure in Satin Silver powder coat
- 500 lb. weight capacity
- 50 year warranty
- Add-on orders doubled the number of worktables

## WHY TABLEX?

Nothing better than seeing our 'Justice' series outfitting a law library! A university in Miami needed a **heavy-duty table** with clean lines, a durable wood-grain laminate top, plus **easy to access plug-in surface power** for all devices. In this case, Justice has been served.