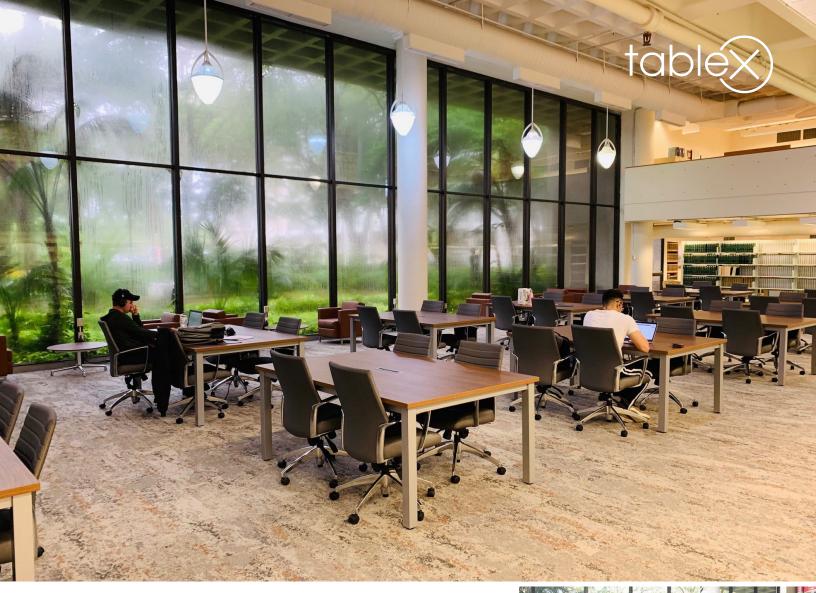

## LAW SCHOOL LIBRARY

🛇 MIAMI, FL

- Justice series worktables with surface power
- 48"d x 72"w
- Walnut Heights HPL with matching 3mm edge
- Cove series six (6) receptacle surface power units
- Full frame base structure in Satin Silver powder coat
- 500 lb. weight capacity
- 50 year warranty
- Add-on orders doubled the number of worktables

## WHY TABLEX?

Nothing better than seeing our 'Justice' series outfitting a law library! A university in Miami needed a **heavy-duty table** with clean lines, a durable wood-grain laminate top, plus **easy to access plug-in surface power** for all devices. In this case, Justice has been served.