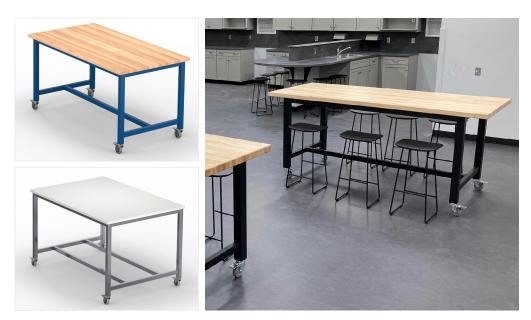

## **ARTISAN**

Artisan series is all about inspiring creativity. It showcases a 'Maker-style' aesthetic with the table sizes, heights, and added versatility one expects. Available with high-pressure laminate (HPL) or a trendy maple Butcher Block (BB) top. Artisan provides a 500 lb. weight capacity and optional 3" industrial locking casters.