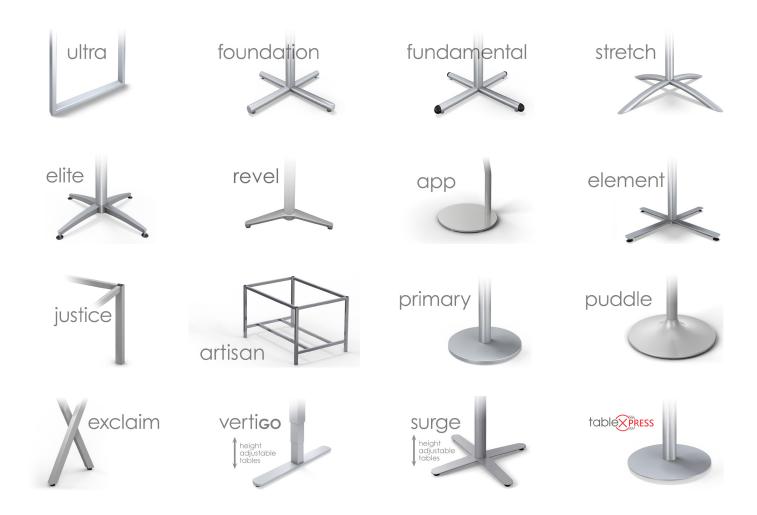

## VertiGO

VertiGO reaches new heights with a multitude of height adjustable choices and can integrate nesting for simple space reconfigurations. Our Veri battery height adjustable + flip-top nesting provides the ultimate solution for room flexibility.

# SURGE 3

Surge series offers a thin profile X and disc base with pneumatic adjustable lounge and bistro height options. Contemporary blade-like styling is showcased on training, classroom and collaborative tables. T-bases also available with electric height capabilities.

## **ARTISAN**

Artisan series is all about inspiring creativity. It showcases a 'Maker-style' aesthetic with the table sizes, heights, and added versatility one expects. Available with high-pressure laminate (HPL) or a trendy maple Butcher Block (BB) top. Artisan provides a 500 lb. weight capacity and optional 3" industrial locking casters.

The elegant appearance and design of our Revel series injects a bit of refinement into a workspace or classroom. Create additional interest within a space by selecting multiple base finishes for a distinctive look with personality. 32 standard powder coat finishes available.

## EXCLAIM

Exclaim is bold, yet sophisticated. These 2" and 3" angled column bases create a collection of attractive tables with a variety of modular configurations.

## ULTRA 🎇

Our open rectangular frame Ultra series makes a solid statement. It looks the part in private & open plan offices, training, collaborative and dining applications. Can also be specified in standing height and with locking casters.

### STRETCH

The subtle arch of Stretch series provides an upgraded look for classrooms, training and multi-purpose areas. Its curved, fully welded construction gives it added strength and a contemporary design aesthetic.

#### **APP**

Work comfortably where and how you want. App is a personal table that easily transitions from room to room and is perfect for casual areas in the home or workplace. Offered in soft rectangle and round tops with a static or leverless height adjustable base.

#### **ELITE**

Elite offers a clean, laser-cut styling and is our most comprehensive line with eight (8) base choices. This fully-welded base series enables long-lasting functionality without sacrificing beauty.

#### **PUDDLE**

A table that appears to melt into the floor. Puddle is a beautiful, yet simple solution. Available from lounge to bar height and also offers several height adjustment options.

#### **ELEMENT**

Refined, lightweight, aluminum base construction makes Element a great nesting, folding & mobile table solution. Solo option is designed for the individual providing 17.5" of height adjustability, 15° ergonomic tilt-lock, plus flip-top and low profile locking or concealed casters.

### JUSTICE

A rigid frame and square column legs provide clean lines and make Justice a heavy-duty choice when long-lasting durability is a requirement. Its unique design gives it the stability to handle a 500 lb. weight capacity and is available in heights of 29", 36" & 42" with optional industrial locking casters.

#### **PRIMARY**

Maximize leg space with robust 2" & 3" round and square column bases.

Primary's combination of columns and disc bases offer alternatives to meet a wide array of applications.

#### **FOUNDATION**

Our competitively priced, and best selling, tubular base style Foundation tables can accommodate almost any application. For 25 years, this popular series has stood the test of time.

#### **FUNDAMENTAL**

Fundamental series is perfect for budget-sensitive projects which require a level of sophistication. Unique features include folding, nesting, special height, four (4) height adjustable options, 32 finishes + chrome.

### base options