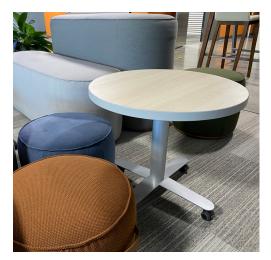

#### **APP**

Work comfortably where and how you want. App is a personal table that easily transitions from room to room and is perfect for casual areas in the home or workplace. Offered in soft rectangle and round tops with a static or leverless height adjustable base.