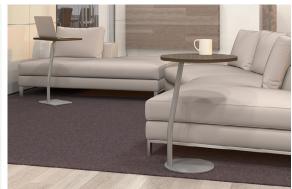

#### **PUDDLE**

A table that appears to melt into the floor. Puddle is a beautiful, yet simple solution. Available from lounge to bar height and also offers several height adjustment options.