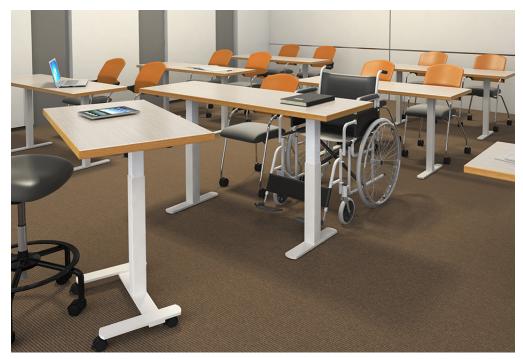

#### **APP**

Work comfortably where and how you want. App is a personal table that easily transitions from room to room and is perfect for casual areas in the home or workplace. Offered in soft rectangle and round tops with a static or leverless height adjustable base.

#### **ELEMENT**

Refined, lightweight, aluminum base construction makes Element a great nesting, folding & mobile table solution. Solo option is designed for the individual providing 17.5" of height adjustability, 15° ergonomic tilt-lock, plus flip-top and low profile locking or concealed casters.