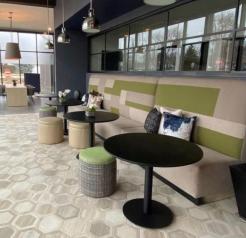

#### **PUDDLE**

A table that appears to melt into the floor. Puddle is a beautiful, yet simple solution. Available from lounge to bar height and also offers several height adjustment options.