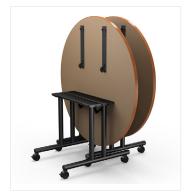

#### **ELEMENT**

Refined, lightweight, aluminum base construction makes Element a great nesting, folding & mobile table solution. Solo option is designed for the individual providing 17.5" of height adjustability, 15° ergonomic tilt-lock, plus flip-top and low profile locking or concealed casters.