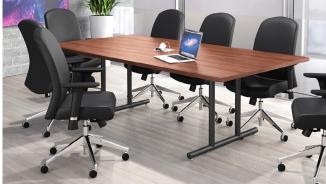

### JUSTICE

A rigid frame and square column legs provide clean lines and make Justice a heavy-duty choice when long-lasting durability is a requirement. Its unique design gives it the stability to handle a 500 lb. weight capacity and is available in heights of 29", 36" & 42" with optional industrial locking casters.