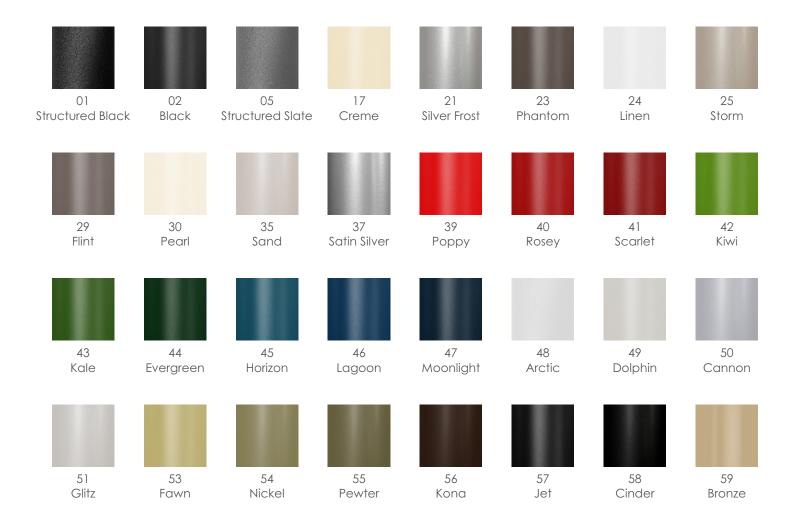

The elegant appearance and design of our Revel series injects a bit of refinement into a workspace or classroom. Create additional interest within a space by selecting multiple base finishes for a distinctive look with personality. 32 standard powder coat finishes available.

### powdercoat base finishes