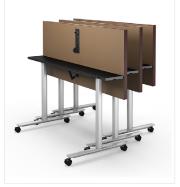

#### **ELEMENT**

Refined, lightweight, aluminum base construction makes Element a great nesting, folding & mobile table solution. Solo option is designed for the individual providing 17.5" of height adjustability, 15° ergonomic tilt-lock, plus flip-top and low profile locking or concealed casters.