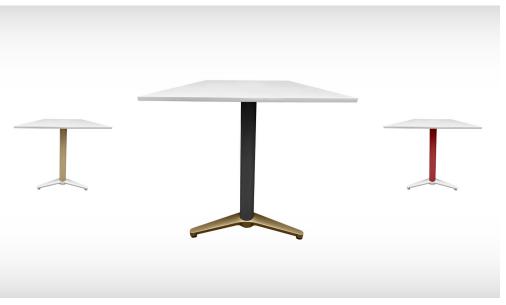

#### **APP**

Work comfortably where and how you want. App is a personal table that easily transitions from room to room and is perfect for casual areas in the home or workplace. Offered in soft rectangle and round tops with a static or leverless height adjustable base.