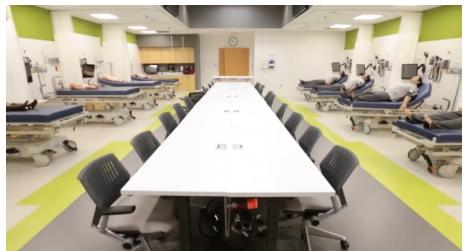

### JUSTICE

A rigid frame and square column legs provide clean lines and make Justice a heavy-duty choice when long-lasting durability is a requirement. Its unique design gives it the stability to handle a 500 lb. weight capacity and is available in heights of 29", 36" & 42" with optional industrial locking casters.