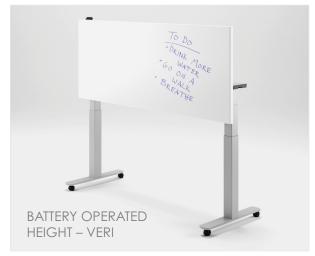

## VertiGO

VertiGO reaches new heights with a multitude of height adjustable choices and can integrate nesting for simple space reconfigurations. Our Veri battery height adjustable + flip-top nesting provides the ultimate solution for room flexibility.