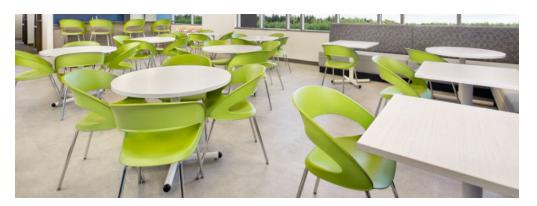

#### **PUDDLE**

A table that appears to melt into the floor. Puddle is a beautiful, yet simple solution. Available from lounge to bar height and also offers several height adjustment options.