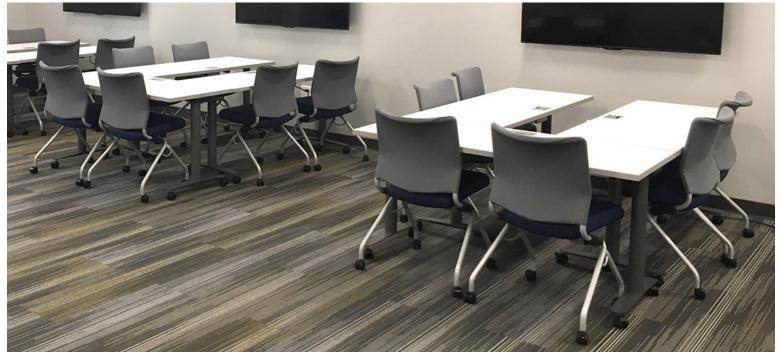

# SURGE 3

Surge series offers a thin profile X and disc base with pneumatic adjustable lounge and bistro height options. Contemporary blade-like styling is showcased on training, classroom and collaborative tables. T-bases also available with electric height capabilities.