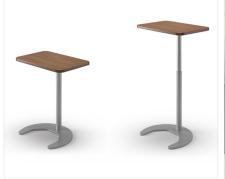

#### **PUDDLE**

A table that appears to melt into the floor. Puddle is a beautiful, yet simple solution. Available from lounge to bar height and also offers several height adjustment options.