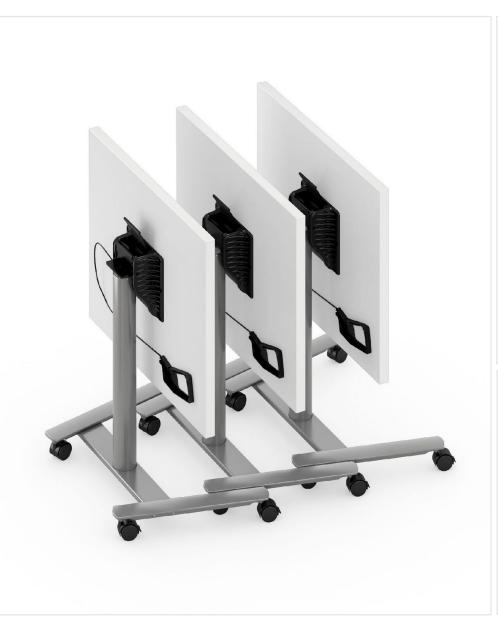

## uniquely practical

Element Solo is designed for the individual with 17.5" of height adjustability, 15° ergonomic tilt and flip-top features, and low-profile locking or concealed casters. High pressure laminate or markerboard surfaces available for note taking and presentation.

Solo is the perfect option for ease of reconfiguration, storage, and maximizing space. **Design a Solo for your unique application!**