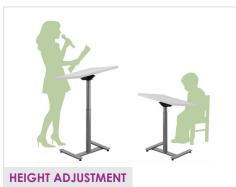

## uniquely practical

Element Solo is designed for the individual with 17.5" of height adjustability, 15° ergonomic tilt and flip-top features, and low-profile locking or concealed casters. High pressure laminate or markerboard surfaces available for note taking and presentation.

- + BL 17.5" pneumatic height adjustment
- + CUP Slide-out cup holder
- + FT Flip-top option

- + FT-GT Flip-top with 15° tilt lock option
- + PS Acrylic pencil stop for tilt lock option

For options, see page 122 of the Element price list.