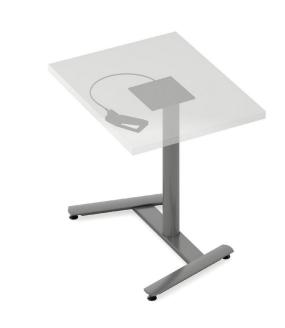

## uniquely practical

Element Solo is designed for the individual with 17.5" of height adjustability, 15° ergonomic tilt and flip-top features, and low-profile locking or concealed casters. High pressure laminate or markerboard surfaces available for note taking and presentation.

## element solo

| Item #                                         | Description                                      | LIST<br>HPL Price | LIST<br>Markerboard Price |
|------------------------------------------------|--------------------------------------------------|-------------------|---------------------------|
| Element Solo - H-base with rectangle tops      |                                                  |                   |                           |
| 33TC2430H1830-CCG                              | 24x30 fixed height H-base with concealed casters | \$904             | \$1,015                   |
| 33TC2436H1830-CCG                              | 24x36 fixed height H-base with concealed casters | \$934             | \$1,045                   |
| Element Solo - A-base with rectangle tops      |                                                  |                   |                           |
| 33TC2430A1830                                  | 24x30 fixed height A-base on glides              | \$816             | \$927                     |
| Element Solo - A-base with soft trapezoid tops |                                                  |                   |                           |
| 33TZ2436A1830-LC1.5                            | 24x30 fixed height A-base on locking casters     | \$1,087           | \$1,198                   |