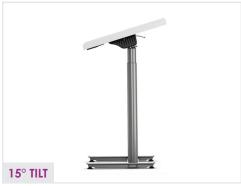

## uniquely practical

Element Solo is designed for the individual with 17.5" of height adjustability, 15° ergonomic tilt and flip-top features, and low-profile locking or concealed casters. High pressure laminate or markerboard surfaces available for note taking and presentation.

- + BL 17.5" pneumatic height adjustment
- + CUP Slide-out cup holder
- + FT Flip-top option

- + FT-GT Flip-top with 15° tilt lock option
- + PS Acrylic pencil stop for tilt lock option

For options, see page 122 of the Element price list.