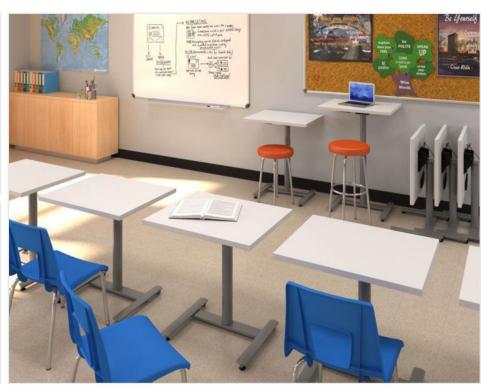

## uniquely practical

Element Solo is designed for the individual with 17.5" of height adjustability, 15° ergonomic tilt and flip-top features, and low-profile locking or concealed casters. High pressure laminate or markerboard surfaces available for note taking and presentation.

Solo is the perfect option for ease of reconfiguration, storage, and maximizing space. **Design a Solo for your unique application!**