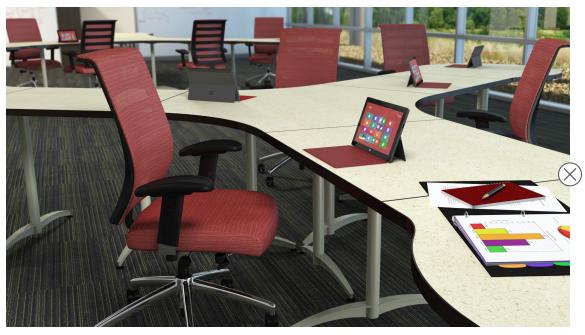

A wide range of top shapes allow you to create a workspace that fits your unique needs.