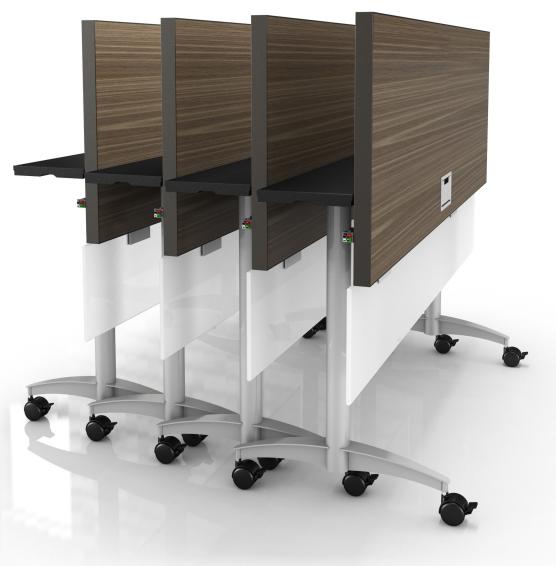

Villa Daisylink power units make it simple to reconfiguring tables with power.

Elite nesting tables are easy to move, easy to store, and are also easy on the eyes.