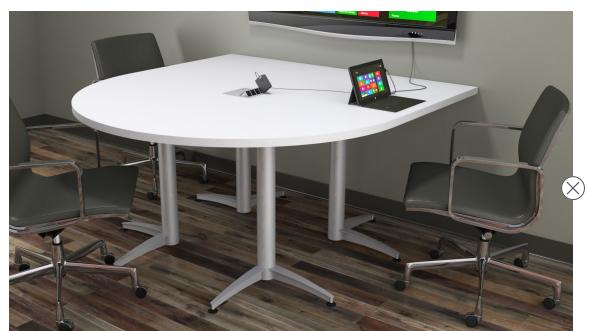

#### 08D6060L26-3P

Elite 60x60" D-shaped table with four 26" L-bases and Butterfly Popper power unit.

3P: 3mm PVC edge

lam: Wilsonart D354-60 Designer White 3P edge: 354 Designer White base: 37 Satin Silver