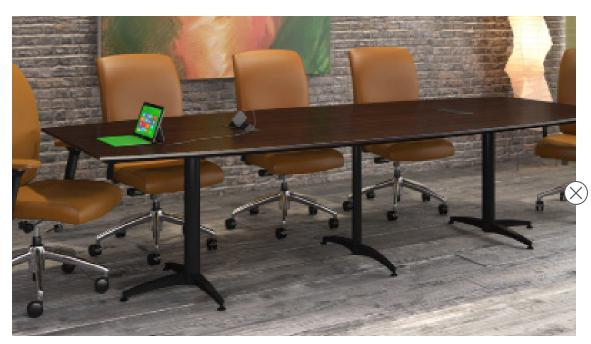

Elite is an elegant all-welded base that looks great in the conference room too.