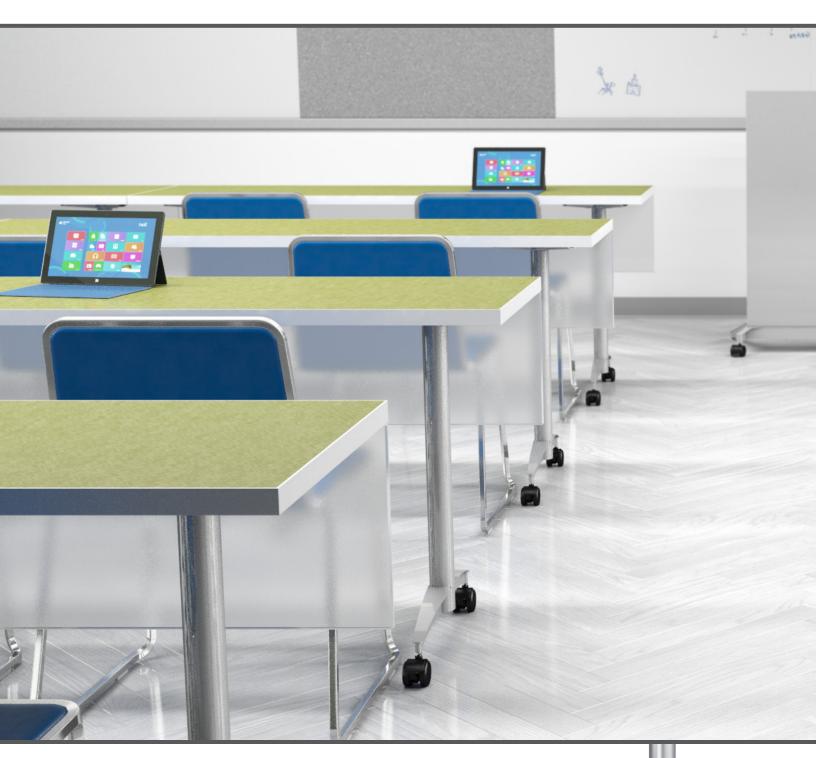

Villa Daisylink power units make it simple to reconfiguring tables with power.

Elite nesting tables are easy to move, easy to store, and are also easy on the eyes.