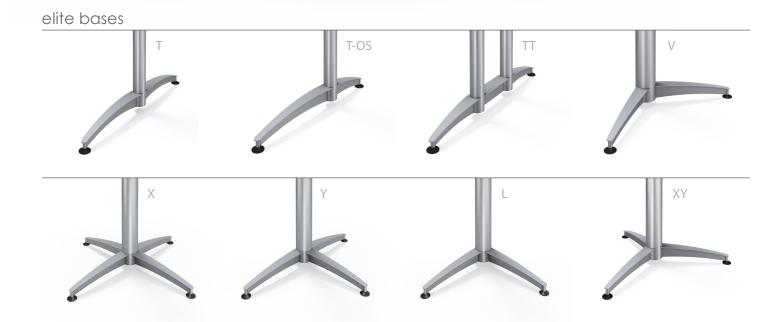

## elite table options

casters

T-bases

TT-bases

X-base

folding bases

built-in wire management

manager

Elite is an elegant all-welded base that looks great in the conference room too.