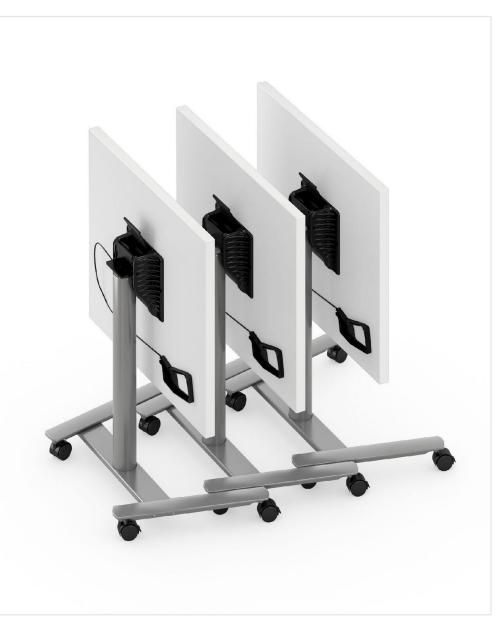

## uniquely practical

Element Solo is designed for the individual with 17.5" of height adjustability, 15° ergonomic tilt and flip-top features, and low-profile locking or concealed casters. High pressure laminate or markerboard surfaces available for note taking and presentation.

Solo is the perfect option for ease of reconfiguration, storage, and maximizing space. **Design a Solo for your unique application!**