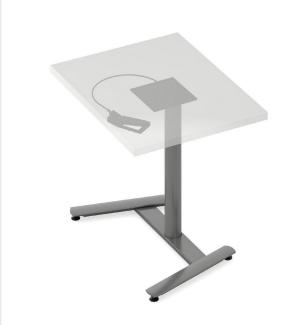

## uniquely practical

Element Solo is designed for the individual with 17.5" of height adjustability, 15° ergonomic tilt and flip-top features, and low-profile locking or concealed casters. High pressure laminate or markerboard surfaces available for note taking and presentation.