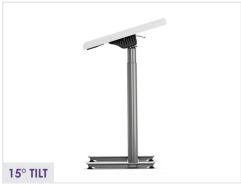

## uniquely practical

Element Solo is designed for the individual with 17.5" of height adjustability, 15° ergonomic tilt and flip-top features, and low-profile locking or concealed casters. High pressure laminate or markerboard surfaces available for note taking and presentation.

- + BL 17.5" pneumatic height adjustment
- + CUP Slide-out cup holder
- + FT Flip-top option

- + FT-GT Flip-top with 15° tilt lock option
- + PS Acrylic pencil stop for tilt lock option

For options, see page 122 of the Element price list.