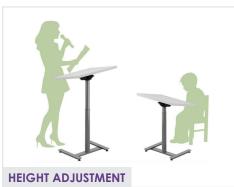

## uniquely practical

Element Solo is designed for the individual with 17.5" of height adjustability, 15° ergonomic tilt and flip-top features, and low-profile locking or concealed casters. High pressure laminate or markerboard surfaces available for note taking and presentation.

- + BL 17.5" pneumatic height adjustment
- + CUP Slide-out cup holder
- + FT Flip-top option

- + FT-GT Flip-top with 15° tilt lock option
- + PS Acrylic pencil stop for tilt lock option

For options, see page 122 of the Element price list.