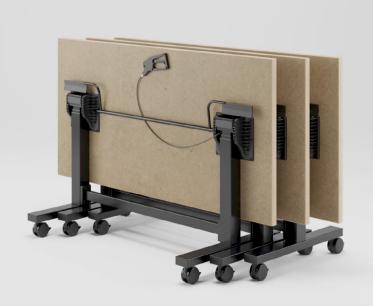

## the ultimate in versatility

Trig provides an innovative solution for user control and ergonomic comfort by offering options such as:

- rechargeable battery height-adjustability option with an overall height range of 29.5" – 55"
- **counterbalance pneumatic height-adjustability** option with an overall height range of 29.5" 42"
- 15° tilt-lock 'drafting' angle for a comfortable and ergonomic worksurface setting
- **mobile, flip-top nesting** provides freedom and ease of reconfiguration and storage within your space