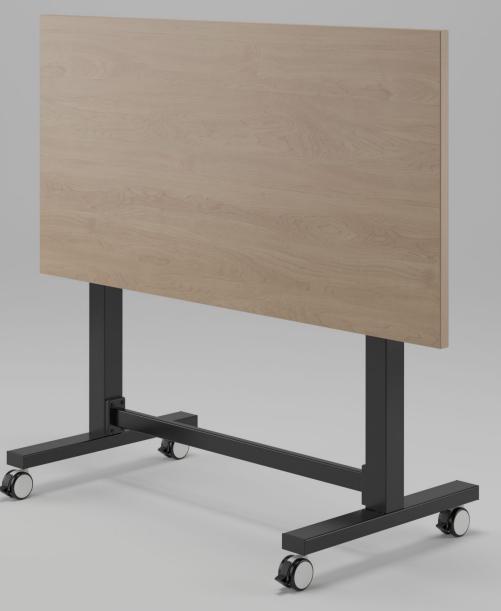

## the ultimate in versatility

Trig provides an innovative solution for user control and ergonomic comfort by offering options such as:

- rechargeable battery height-adjustability option with an overall height range of 29.5" – 55"
- **counterbalance pneumatic height-adjustability** option with an overall height range of 29.5" 42"
- 15° tilt-lock 'drafting' angle for a comfortable and ergonomic worksurface setting
- **mobile, flip-top nesting** provides freedom and ease of reconfiguration and storage within your space