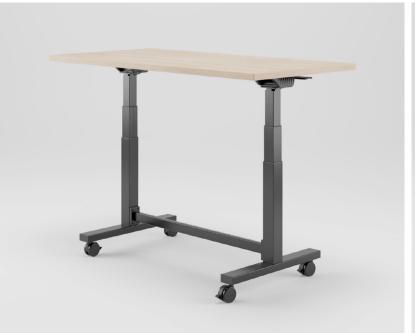

## the ultimate in versatility

Trig provides an innovative solution for user control and ergonomic comfort by offering options such as:

- rechargeable battery height-adjustability option with an overall height range of 29.5" – 55"
- **counterbalance pneumatic height-adjustability** option with an overall height range of 29.5" 42"
- 15° tilt-lock 'drafting' angle for a comfortable and ergonomic worksurface setting
- **mobile, flip-top nesting** provides freedom and ease of reconfiguration and storage within your space